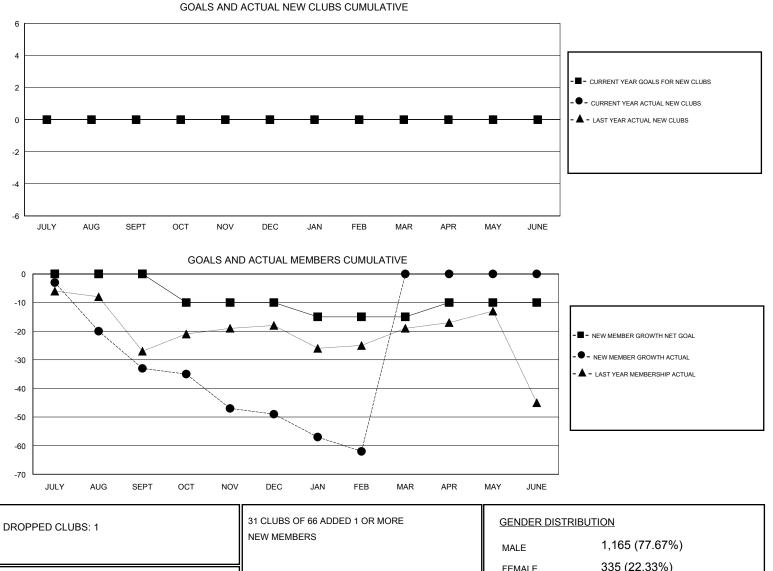

## LOCATION ONTARIO

GMT CA Clubs Members RESULTS FOR 2016-2017 RESULTS FOR 2016-2017 NEW CLUB GOAL NEW CLUBS DROPPED CLUBS NEW MEMBER GROWTH NEW MEMBER DROPPED QUARTER QUARTER NET GOAL (not reinstated GROWTH ACTUAL (not MEMBERS ACTUAL or transfers) reinstated or transfers) (including transfers) 0 0 0 0 19 52 JULY/AUG/SEPT JULY/AUG/SEPT 0 0 1 26 42 OCT/NOV/DEC OCT/NOV/DEC -10 0 0 0 -5 16 29 JAN/FEB/MAR JAN/FEB/MAR 0 0 0 0 APR/MAY/JUNE APR/MAY/JUNE 5 0

|                             |          |                           | FEMALE                     | 335 (22.33%)              |     |
|-----------------------------|----------|---------------------------|----------------------------|---------------------------|-----|
| DROPPED MEMBERS<br>DECEASED | 9        |                           | TOTAL FAMILY UNIT M        | TOTAL FAMILY UNIT MEMBERS |     |
| CLUB CANCELLED<br>OTHER     | 0<br>114 | CLICK HERE FOR CUMULATIVE | FAMILY MEMBERS PAYING HALF |                           | 116 |
| TOTAL                       | 123      |                           | DUES                       |                           |     |